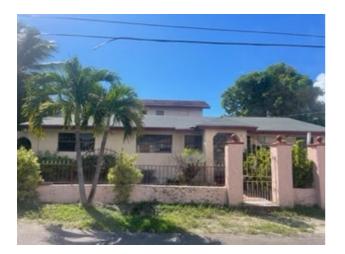

## **THATCH PALM AVENUE, Pinewood Gardens**

Price: \$80,000 Address: THATCH PALM AVENUE,Pinewood Gardens City: New Providence/Paradise Island MLS#: 52074 Lot Size: 5,000 sq. ft. Listing No: R6 Beds: 6 Baths: 5 Living Area: 2,396 sq. ft. Year Built: n/a Status: For Saleonly

## **Property Details**

Residence converted into a fourplex. Fixer upper 1-3bed 2 bath, 1-1bed 1 bath, 2 1-bed 1 bath