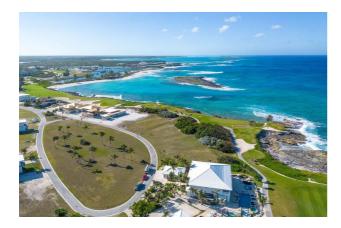

## **Property Details**

Welcome to Lot 17 Ocean Ridge Estates, a prime slice of paradise in the heart of Great Exuma. Boasting an expansive 16,860 square feet of pristine real estate, this property presents a unique opportunity to build your dream home in an unparalleled setting. Situated on the prestigious Sandals Emerald Bay Golf Course, Lot 17 offers breathtaking views of the rolling green golf course and the ocean beyond it. Whether you're an avid golfer or appreciate the tranquility of a lush backdrop, this location promises to exceed expectations. Beyond its picturesque surroundings, this lot provides convenient access to an array of upscale amenities. The nearby Grand Isle hotel and residences offer luxurious accommodations and world-class facilities, including pools, tennis courts, and a full-service marina, all just a short golf cart ride away. Indulge in fine dining experiences at the resort's acclaimed restaurants, or embark on adventures exploring the pristine beaches and crystal-clear waters that define the Exuma experience.