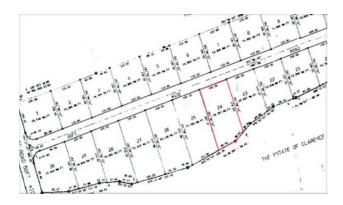

## **CRYSTAL LAKE PARK, SALT P, Salt Pond**

Price: \$45.000

Address: CRYSTAL LAKE PARK, SALT P, Salt Pond

City: Long Island MLS#: 53933

Lot Size: 18,787 sq. ft. Listing No: R437

Beds: 0 Baths: 0

Living Area: 18,787 sq. ft.

## **Property Details**

Long awaiting and affordable elevated large lot with partial ocean view. An ideal piece of paradise to build your dream home for you and your family. Another possible investment opportunity can be to develop a wrapped around cottage with a pool as an AIRBNB or VRBO rental that are always in high demand for this area of the most scenic island of the Bahamas! Build your secondary income and enjoy serene living island style. Call for a tour and secure your perfect investment today!