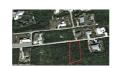

## **CRYSTAL LAKE PARK, SALT P, Salt Pond**

Price: \$45.000

Address: CRYSTAL LAKE PARK, SALT P, Salt Pond

City: Long Island MLS#: 53933

Lot Size: 18,787 sq. ft. Listing No: R437

Beds: 0 Baths: 0

Living Area: 18,787 sq. ft.

## **Property Details**

Long awaiting and affordable elevated large lot with partial ocean view. An ideal piece of paradise to build your dream home for you and your family. Another possible investment opportunity can be to develop a wrapped around cottage with a pool as an AIRBNB or VRBO rental that are always in high demand for this area of the most scenic island of the Bahamas! Build your secondary income and enjoy serene living island style. Call for a tour and secure your perfect investment today!