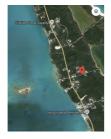

## **CRYSTAL LAKE PARK, SALT P, Salt Pond**

Price: \$45.000

Address: CRYSTAL LAKE PARK, SALT P, Salt Pond

City: Long Island MLS#: 53933

Lot Size: 18,787 sq. ft. Listing No: R437

Beds: 0 Baths: 0

Living Area: 18,787 sq. ft.

## **Property Details**

Long awaiting and affordable elevated large lot with partial ocean view. An ideal piece of paradise to build your dream home for you and your family. Another possible investment opportunity can be to develop a wrapped around cottage with a pool as an AIRBNB or VRBO rental that are always in high demand for this area of the most scenic island of the Bahamas! Build your secondary income and enjoy serene living island style. Call for a tour and secure your perfect investment today!