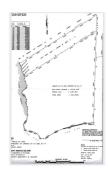

## **Abaco ACREAGE, Marsh Harbour**

**Price:** \$1,800,000

Address: Abaco ACREAGE, Marsh Harbour

City: Abaco MLS#: 51311

Lot Size: 5,443,258 sq. ft.

Listing No: R445

Beds: 0 Baths: 0

Living Area: n/a Year Built: n/a Status: For Saleonly

## **Property Details**

This beautifully positioned piece of acreage located in Wilson City, Abaco, just outside of Marsh Harbour is perfect for developers or an ambitious property hunter looking to create a beautiful oceanside estate with land to spare. The globally popular Delphi Bone Fishing Lodge, Pete's Pub, and Winding Bay Golf Course are a stone's throw away from this hidden gem property.