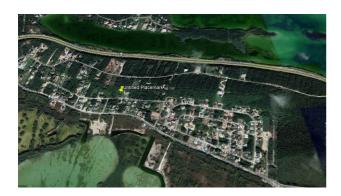

## Lot 34 SOUTH WESTRIDGE, Westridge

Price: \$250.000

Address: Lot 34 SOUTH WESTRIDGE, Westridge

City: New Providence/Paradise Island

MLS#: 56625

Lot Size: 26,625 sq. ft. Listing No: R428

Beds: 0 Baths: 0

Living Area: 26,625 sq. ft.

## **Property Details**

This large SF lot in a popular residential area located in the Western District of New Providence would be perfect to build your Dream House Call or email today!