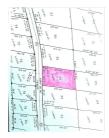

## Lot 34 SOUTH WESTRIDGE, Westridge

Price: \$250.000

Address: Lot 34 SOUTH WESTRIDGE, Westridge

City: New Providence/Paradise Island

MLS#: 56625

Lot Size: 26,625 sq. ft. Listing No: R428

Beds: 0 Baths: 0

Living Area: 26,625 sq. ft.

## **Property Details**

This large SF lot in a popular residential area located in the Western District of New Providence would be perfect to build your Dream House Call or email today!