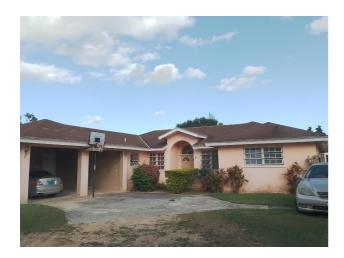

## 2 OASIS DRIVE, Adelaide

Price: \$395,000

**Address:** 2 OASIS DRIVE, Adelaide **City:** New Providence/Paradise Island

MLS#: 51844

**Lot Size:** 10,675 sq. ft.

Listing No: R20

Beds: 3
Baths: 3

Living Area: 2,200 sq. ft.

## **Property Details**

This home three bedroom, three bath home has great potential. It is situated on a large lot within a quiet established residential neighborhood