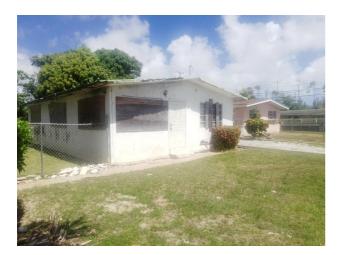

## **MAPLE STREET, PINEWOOD, Pinewood Gardens**

Price: \$100,000 Address: MAPLE STREET, PINEWOOD,Pinewood Gardens City: New Providence/Paradise Island MLS#: 51905 Lot Size: 5,000 sq. ft. Listing No: R21 Beds: 3 Baths: 1 Living Area: 1,021 sq. ft. Year Built: n/a Status: For Saleonly

## **Property Details**

The subject home can be considered a fixer upper. The property is of a fair size. A good investment to build a starter home