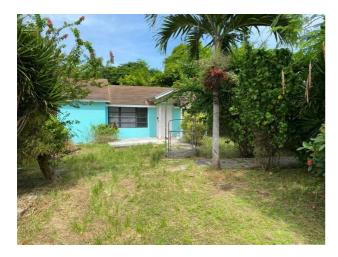

## **JOHNSON ROAD, Eastern Road**

Price: \$270.000

Address: JOHNSON ROAD, Eastern Road City: New Providence/Paradise Island

MLS#: 56674

Lot Size: 28,000 sq. ft.

Listing No: R32

Beds: 3 Baths: 2

Living Area: 1,500 sq. ft.

## **Property Details**

Incoming producing home and cottage on a large, oversized lot in the central area of Johnson Road now available for sale. Property consists of a 2 bedroom, 1 bathroom home and a 1 bed, 1 bath cottage. There is room to build more units for even more income. There is 280+ feet of street frontage! Tired of small and congested subdivision lots? This property is a rare find at nearly 3/4 of an acre! Don't miss this opportunity! Make this investment property yours today!