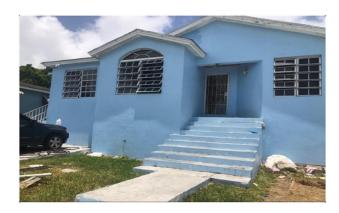

## **AMERYLLIS AVE, GARDEN HIL, Other New** Providence/Nassau

Price: \$266,000

Address: AMERYLLIS AVE, GARDEN HIL, Other New

Providence/Nassau

City: New Providence/Paradise Island

MLS#: 56782

Lot Size: 6,000 sq. ft.

## **Property Details**

Affordable residential/duplex in Garden Hills No. 1 with an incomplete extension. Close proximity to public transportation, schools, churches, restaurants, banks, shopping, foodstores, Marathon Mall, and so much more. Under hope and cannot view the interior until further notice. Offers can be made for consideration.