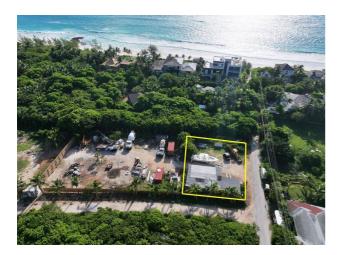

## **Harbour Island Lot**

Price: \$1.200.000

Address: TRIANA SHORES, Harbour Island

City: Eleuthera MLS#: 56814

Lot Size: 13,728 sq. ft.

Listing No: R414

Beds: 0 Baths: 0

Living Area: n/a Year Built: n/a

## **Property Details**

Discover the epitome of island living, where the best of both worlds converge - with the sun-kissed beach to the east and the tranquil harbor to the west. This is an opportunity to shape your dream retreat in a locale where nature's splendor graces every horizon. With easy road access, this lot resides near one of the island's main thoroughfares, providing seamless travel from North to south. With just a few short steps away from the Pink Sands Beach, you can hear the Ocean from the 13,000 square foot lot. This parcel presents a canvas for crafting a tranquil abode, promising a sanctuary of serenity amidst its wooded surroundings by an array of exquisite vacation residences and private rentals, the ambiance here is poised to be elevated by the harmonious blend of architectural diversity. Moreover, this location boasts the exceptional advantage of close proximity to not just one, but two marinas, granting unparalleled access to the maritime pleasures of this vibrant coastal community making this a perfect property to develop your attractive family retreat.