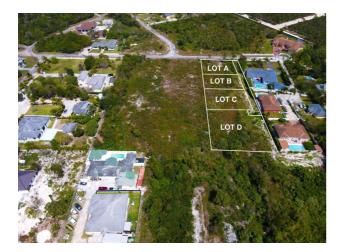

## **Property Details**

Calling all dream home builders! This incredible 10,050 sqft. lot in Country Club Estates is a hidden gem! Located near luxury developments like Albany, Lyford Cay, and Old Fort Bay, this prime location offers the best of both worlds - tranquility and convenience. With beautiful beaches, top-notch schools, delicious restaurants, and a nearby food store, everything you need is just a stone's throw away. Plus, the airport is only a quick 10minute drive, perfect for travelers! Zoned for single-family development, this lot is your canvas to create your dream home and build a lifetime of memories. Don't miss out on this incredible opportunity!