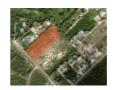

## **EAST WIND LANE, South Ocean**

Price: \$155.000

Address: EAST WIND LANE, South Ocean City: New Providence/Paradise Island

MLS#: 56822

Lot Size: 10,050 sq. ft.

Listing No: R17

Beds: 0 Baths: 0

Living Area: 10,050 sq. ft.

## **Property Details**

Calling all dream home builders! This incredible 10,050 sqft. lot in Country Club Estates is a hidden gem! Located near luxury developments like Albany, Lyford Cay, and Old Fort Bay, this prime location offers the best of both worlds - tranquility and convenience. With beautiful beaches, top-notch schools, delicious restaurants, and a nearby food store, everything you need is just a stone's throw away. Plus, the airport is only a quick 10minute drive, perfect for travelers! Zoned for single-family development, this lot is your canvas to create your dream home and build a lifetime of memories. Don't miss out on this incredible opportunity!