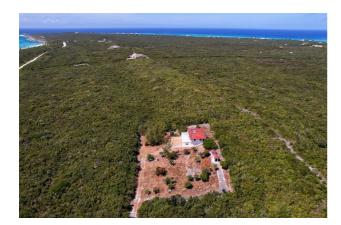

## **Property Details**

Tucked away on a spacious double lot, this property is a diamond in the rough. Ideal for those who crave an offgrid lifestyle and value seclusion from nearby neighbors, this house is a perfect fixer upper opportunity. Constructed with cinder blocks, the home boasts two levels. The first floor includes a 3 bay garage and a large workshop, while the main level features 3 bedrooms and an open kitchen that flows into the living area. On top of the 3-bay garage sits a spacious deck with breathtaking views of the ocean and French Bay. Additional features include two cinder block sheds - one for the generator and one for garden tools. The nearest airport is only a short 20 minute drive away, while grocery stores can be found within an 18-minute distance. The second government clinics is set to open soon. For leisurely drives around the island, it only takes one hour to complete the loop. Known for its exceptional fishing, stunning beaches, picturesque lighthouse, and rich history - including Columbus' iconic landing in 1492 - San Salvador truly has it all.