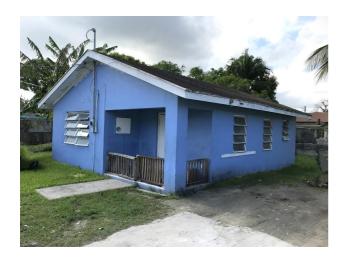

## RIDGELAND WEST #78, Blue Hill Road

Price: \$130.000

Address: RIDGELAND WEST #78, Blue Hill Road

City: New Providence/Paradise Island

MLS#: 55707

Lot Size: 4,200 sq. ft. Listing No: R416

Beds: 2 Baths: 1

Living Area: 900 sq. ft. Year Built: 1975 Status: For Saleonly

## **Property Details**

Centrally located two (2) bedroom cottage in West Ridgeland Park, New Providence. Perfect for the first-time buyer working with a budget, this home structurally is sound and will provide most of the comfort necessary to satisfy your needs. It is located in the heart of a peaceful neighbor West Ridgeland Park. This location boasts of its easy access to three major shopping malls, restaurants, schools, churches, public transportation and much more. It is currently occupied and priced to sell!