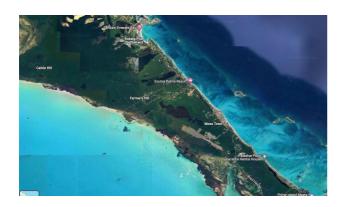

## **Property Details**

Building lot located in Bahama Sound 7 East. Electricity is available in the area. Located between the International Airport and Sandals Emerald Bay and approximately a 20-25 minute drive west of George Town where all essential amenities are in place.