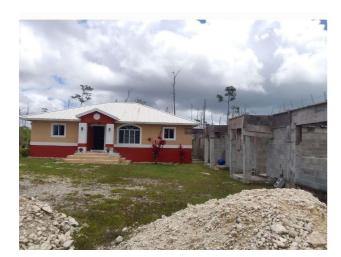

## **4 Plex Income Prop**

Price: \$350.000

Address: 60 CHIPPINGHILL DRIVE, Bristol Bay

**City:** Grand Bahama/Freeport

MLS#: 56856

Lot Size: 18,125 sq. ft.

Listing No: R25

Beds: 7 Baths: 6

## **Property Details**

This Multi - Family Property is Located in Bristol Bay that is a new and upcoming coveted rental area. It consists of a completed main house that has 3 bedroom and 2 bathroom. This house is an ample 1540 sq. ft. In addition to the house, is a 4 one bedroom units, completed to Belt Course. This property has excellent income potential in this quickly growing rental market. Don't miss out on this deal. Call Today!