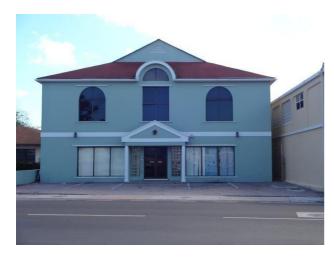

## **Monarch Building**

Price: \$17.550

Address: EAST BAY STREET, Downtown City: New Providence/Paradise Island

MLS#: 56818 Listing No: C-2

Beds: n/a Baths: n/a

Living Area: 8,500 sq. ft.

Year Built: 1987 Status: For Rentonly

## **Property Details**

The Monarch Building is a commercial rental building is located on East Bay Street. The building has been well maintained and is in move in ready condition. The building has 7,860 square feet of rental space and a central air conditioning system. Included in the price are 34 parking spaces, six parking spaces in the front of the building, four in the back, and 24 parking spaces in a parking lot to the west of the building. There are more parking spaces available to rent for an additional fee if needed. This building is a good location for an insurance company, attorneys office, accounting firm, private bank, IT company, or an embassy. Building could be divided into separate rental units. Building has a full standby generator.