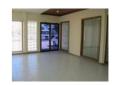

## **Property Details**

The Monarch Building is a commercial rental building is located on East Bay Street. The building has been well maintained and is in move in ready condition. The building has 7,860 square feet of rental space and a central air conditioning system. Included in the price are 34 parking spaces, six parking spaces in the front of the building, four in the back, and 24 parking spaces in a parking lot to the west of the building. There are more parking spaces available to rent for an additional fee if needed. This building is a good location for an insurance company, attorneys office, accounting firm, private bank, IT company, or an embassy. Building could be divided into separate rental units. Building has a full standby generator.