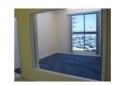

## **Property Details**

The Monarch Building is a commercial rental building is located on East Bay Street. The building has been well maintained and is in move in ready condition. The building has 7,860 square feet of rental space and a central air conditioning system. Included in the price are 34 parking spaces, six parking spaces in the front of the building, four in the back, and 24 parking spaces in a parking lot to the west of the building. There are more parking spaces available to rent for an additional fee if needed. This building is a good location for an insurance company, attorneys office, accounting firm, private bank, IT company, or an embassy. Building could be divided into separate rental units. Building has a full standby generator.