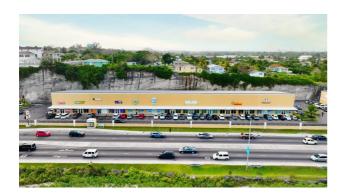

## 1 INDEPENDENCE DRIVE AND EA, East Street

Price: \$3.285

Address: 1 INDEPENDENCE DRIVE AND EA, East Street

City: New Providence/Paradise Island

MLS#: 56864 Listing No: C-2 Beds: n/a Baths: n/a

Living Area: n/a Year Built: n/a

## **Property Details**

HIGH TRAFFIC COMMERICAL RENTAL LOCATED IN THE HEART OF NEW PROVIDENCE. THIS MULTI USE BUILDING OFFERS 2464 SOUARE FEET OF SPACE WITH REAR LOADING ACCESS. INDEPENDENCE BUSINESS PARK IS A PRIME COMMERICAL PROPERTY OFFERING BACK UP GENERATOR, PAVING PARKING, CCTV, NIGHT PATROLS AND ENCLOSED PROPERTY CAM charges apply at \$1,642.66 per month.