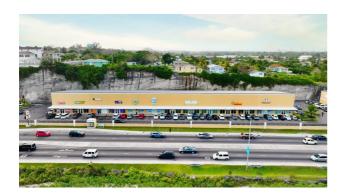

## **Property Details**

HIGH TRAFFIC COMMERICAL RENTAL LOCATED IN THE HEART OF NEW PROVIDENCE. THIS MULTI USE BUILDING OFFERS 2464 SQUARE FEET OF SPACE WITH REAR LOADING ACCESS. INDEPENDENCE BUSINESS PARK IS A PRIME COMMERICAL PROPERTY OFFERING BACK UP GENERATOR, PAVING PARKING, CCTV, NIGHT PATROLS AND ENCLOSED PROPERTY CAM charges apply at \$821.33 per month.