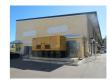

## **IDBP**

Price: \$3.285

Address: 1 INDEPENDENCE DRIVE AND EA, East Street

City: New Providence/Paradise Island

MLS#: 56862 Listing No: C-4 Beds: n/a

Baths: n/a Living Area: n/a Year Built: n/a

Status: For Rentonly

## **Property Details**

HIGH TRAFFIC COMMERICAL RENTAL LOCATED IN THE HEART OF NEW PROVIDENCE. THIS MULTI USE BUILDING OFFERS 2464 SQUARE FEET OF SPACE WITH REAR LOADING ACCESS. INDEPENDENCE BUSINESS PARK IS A PRIME COMMERICAL PROPERTY OFFERING BACK UP GENERATOR, PAVING PARKING, CCTV, NIGHT PATROLS AND ENCLOSED PROPERTY CAM charges apply at \$821.33 per month.