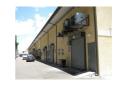

## **IDBP**

Price: \$3.285

Address: 1 INDEPENDENCE DRIVE AND EA, East Street

City: New Providence/Paradise Island

MLS#: 56862 Listing No: C-4 Beds: n/a

Baths: n/a Living Area: n/a Year Built: n/a

Status: For Rentonly

## **Property Details**

HIGH TRAFFIC COMMERICAL RENTAL LOCATED IN THE HEART OF NEW PROVIDENCE. THIS MULTI USE BUILDING OFFERS 2464 SQUARE FEET OF SPACE WITH REAR LOADING ACCESS. INDEPENDENCE BUSINESS PARK IS A PRIME COMMERICAL PROPERTY OFFERING BACK UP GENERATOR, PAVING PARKING, CCTV, NIGHT PATROLS AND ENCLOSED PROPERTY CAM charges apply at \$821.33 per month.