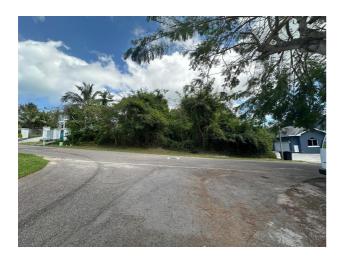

## LAKE PARK EAST DRIVE, Lake Cunningham

Price: \$295.000

Address: LAKE PARK EAST DRIVE, Lake Cunningham

City: New Providence/Paradise Island

MLS#: 56898

Lot Size: 12,000 sq. ft.

Listing No: R4

Beds: 0 Baths: 0

## **Property Details**

This amazing 12,000 sqft single-family lot is up for grabs in the beautiful Lake Cunningham Estates. It's an absolute paradise for water lovers! Whether you're into jet skiing, paddle boarding, or just taking in those stunning lake views, this place is a dream come true. It's just a short 6-minute drive away from Bahamar, the go-to spot for entertainment and relaxation. Plus, you'll be conveniently close to Lynden Pindling International Airport, and Fusion, a fantastic place for dining and shopping, is only 5 minutes away! With schools and shopping centers nearby, this neighborhood has everything you need. Don't miss out on this opportunity to be part of the exclusive Lake Cunningham community! It's a rare opportunity you won't want to pass up!