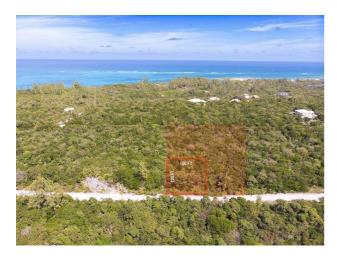

## Lot 316 CIGATOO ESTATES, **GOVERNOR, Governor's Harbour**

Price: \$89,000

Address: Lot 316 CIGATOO ESTATES, GOVERNOR, Governor's Harbour

City: Eleuthera MLS#: 56876

Lot Size: 12,000 sq. ft.

Listing No: R12

## **Property Details**

A great opportunity to purchase a slice of heaven in Cigatoo Estates. Offering 4 lots to be sold together or solo, with potential views of the Bahama Banks or Caribbean side. There is a paved road offering easy access and infrastructure is ready to go. Located in the beautiful, elevated lots of Cigatoo Estates, in Governors Harbour, just a 5 minute walk to the famous Twin Cove Beach and a 5 minute drive into the main town of Governors Harbour.