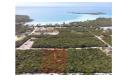

## Lot 316 CIGATOO ESTATES, **GOVERNOR, Governor's Harbour**

Price: \$89,000

Address: Lot 316 CIGATOO ESTATES, GOVERNOR, Governor's Harbour

City: Eleuthera MLS#: 56876

Lot Size: 12,000 sq. ft.

Listing No: R12

## **Property Details**

A great opportunity to purchase a slice of heaven in Cigatoo Estates. Offering 4 lots to be sold together or solo, with potential views of the Bahama Banks or Caribbean side. There is a paved road offering easy access and infrastructure is ready to go. Located in the beautiful, elevated lots of Cigatoo Estates, in Governors Harbour, just a 5 minute walk to the famous Twin Cove Beach and a 5 minute drive into the main town of Governors Harbour.