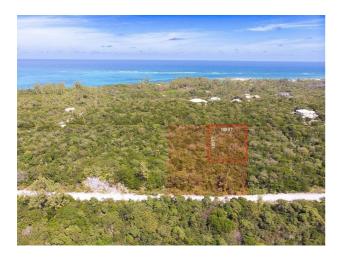

## Lot 302 CIGATOO ESTATES, **GOVERNOR, Governor's Harbour**

Price: \$89,000

Address: Lot 302 CIGATOO ESTATES, GOVERNOR, Governor's Harbour

City: Eleuthera MLS#: 56874

Lot Size: 12,000 sq. ft. Listing No: R14

## **Property Details**

A great opportunity to purchase a slice of heaven in Cigatoo Estates. Offering 4 lots to be sold together or solo, with potential views of the Bahama Banks or Caribbean side. There is a paved road offering easy access and infrastructure is ready to go. Located in the beautiful, elevated lots of Cigatoo Estates, in Governors Harbour, just a 5 minute walk to the famous Twin Cove Beach and a 5 minute drive into the main town of Governors Harbour.