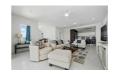

## **Property Details**

Designed to create a feeling of space, this sophisticated residence 606 at One Ocean on Paradise Island, evokes true splendor at every turn. Views from the floor-to-ceiling windows look out onto Nassau Harbour, the newly built cruise port, The Atlantis and Baha Mar Resorts. The kitchen has gorgeous guartz countertops and a wine chiller for all of your favorite vintages, spa-inspired baths offer sleek glass showers and lavish, free-standing tubs. Meticulous details in every room enhance the upscale ambiance. Every moment is elevated by the exclusive waterfront setting, and is intuitively designed to enhance your modern lifestyle. One Ocean condos are fitted with ultra-modern fixtures and top-of-the-line finishes including 8' solid-core German interior doors, custom-made Italian kitchens with Wolf, Bosch and Sub-Zero appliances, elevators that open directly into the units and luxuriously appointed bathrooms. One Ocean's onsite amenities include a tranquil harbour-view pool and relaxation deck, fitness center, open-air lobby, concierge desk and secure underground parking and storage.