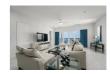

## **Property Details**

Designed to create a feeling of space, this sophisticated residence 606 at One Ocean on Paradise Island, evokes true splendor at every turn. Views from the floor-to-ceiling windows look out onto Nassau Harbour, the newly built cruise port, The Atlantis and Baha Mar Resorts. The kitchen has gorgeous guartz countertops and a wine chiller for all of your favorite vintages, spa-inspired baths offer sleek glass showers and lavish, free-standing tubs. Meticulous details in every room enhance the upscale ambiance. Every moment is elevated by the exclusive waterfront setting, and is intuitively designed to enhance your modern lifestyle. One Ocean condos are fitted with ultra-modern fixtures and top-of-the-line finishes including 8' solid-core German interior doors, custom-made Italian kitchens with Wolf, Bosch and Sub-Zero appliances, elevators that open directly into the units and luxuriously appointed bathrooms. One Ocean's onsite amenities include a tranquil harbour-view pool and relaxation deck, fitness center, open-air lobby, concierge desk and secure underground parking and storage.