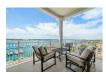

## **Property Details**

Designed to create a feeling of space, this sophisticated residence 606 at One Ocean on Paradise Island, evokes true splendor at every turn. Views from the floor-to-ceiling windows look out onto Nassau Harbour, the newly built cruise port, The Atlantis and Baha Mar Resorts. The kitchen has gorgeous guartz countertops and a wine chiller for all of your favorite vintages, spa-inspired baths offer sleek glass showers and lavish, free-standing tubs. Meticulous details in every room enhance the upscale ambiance. Every moment is elevated by the exclusive waterfront setting, and is intuitively designed to enhance your modern lifestyle. One Ocean condos are fitted with ultra-modern fixtures and top-of-the-line finishes including 8' solid-core German interior doors, custom-made Italian kitchens with Wolf, Bosch and Sub-Zero appliances, elevators that open directly into the units and luxuriously appointed bathrooms. One Ocean's onsite amenities include a tranquil harbour-view pool and relaxation deck, fitness center, open-air lobby, concierge desk and secure underground parking and storage.