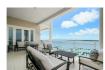

## **Property Details**

Designed to create a feeling of space, this sophisticated residence 606 at One Ocean on Paradise Island, evokes true splendor at every turn. Views from the floor-to-ceiling windows look out onto Nassau Harbour, the newly built cruise port, The Atlantis and Baha Mar Resorts. The kitchen has gorgeous guartz countertops and a wine chiller for all of your favorite vintages, spa-inspired baths offer sleek glass showers and lavish, free-standing tubs. Meticulous details in every room enhance the upscale ambiance. Every moment is elevated by the exclusive waterfront setting, and is intuitively designed to enhance your modern lifestyle. One Ocean condos are fitted with ultra-modern fixtures and top-of-the-line finishes including 8' solid-core German interior doors, custom-made Italian kitchens with Wolf, Bosch and Sub-Zero appliances, elevators that open directly into the units and luxuriously appointed bathrooms. One Ocean's onsite amenities include a tranquil harbour-view pool and relaxation deck, fitness center, open-air lobby, concierge desk and secure underground parking and storage.