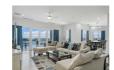

## **Property Details**

Designed to create a feeling of space, this sophisticated residence 606 at One Ocean on Paradise Island, evokes true splendor at every turn. Views from the floor-to-ceiling windows look out onto Nassau Harbour, the newly built cruise port, The Atlantis and Baha Mar Resorts. The kitchen has gorgeous guartz countertops and a wine chiller for all of your favorite vintages, spa-inspired baths offer sleek glass showers and lavish, free-standing tubs. Meticulous details in every room enhance the upscale ambiance. Every moment is elevated by the exclusive waterfront setting, and is intuitively designed to enhance your modern lifestyle. One Ocean condos are fitted with ultra-modern fixtures and top-of-the-line finishes including 8' solid-core German interior doors, custom-made Italian kitchens with Wolf, Bosch and Sub-Zero appliances, elevators that open directly into the units and luxuriously appointed bathrooms. One Ocean's onsite amenities include a tranquil harbour-view pool and relaxation deck, fitness center, open-air lobby, concierge desk and secure underground parking and storage.