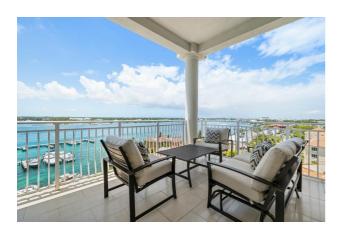

## **Property Details**

Designed to create a feeling of space, this sophisticated residence 606 at One Ocean on Paradise Island, evokes true splendor at every turn. Views from the floor-to-ceiling windows look out onto Nassau Harbour, the newly built cruise port, The Atlantis and Baha Mar Resorts. The kitchen has gorgeous guartz countertops and a wine chiller for all of your favorite vintages, spa-inspired baths offer sleek glass showers and lavish, free-standing tubs. Meticulous details in every room enhance the upscale ambiance. Every moment is elevated by the exclusive waterfront setting, and is intuitively designed to enhance your modern lifestyle. One Ocean condos are fitted with ultra-modern fixtures and top-of-the-line finishes including 8' solid-core German interior doors, custom-made Italian kitchens with Wolf, Bosch and Sub-Zero appliances, elevators that open directly into the units and luxuriously appointed bathrooms. One Ocean's onsite amenities include a tranquil harbour-view pool and relaxation deck, fitness center, open-air lobby, concierge desk and secure underground parking and storage.