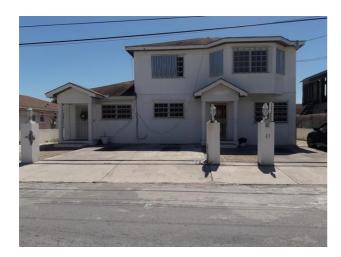

## MARSHALL ROAD SF HOME, Marshall Road

Price: \$300.000

Address: MARSHALL ROAD SF HOME, Marshall Road

City: New Providence/Paradise Island

MLS#: 56945

Lot Size: 8,000 sq. ft. Listing No: R19

Beds: 4 Baths: 4

## **Property Details**

Luxurious, Captivating & Impeccable Marshall Road duplex for sale. This beautiful duplex sits on an 8,000 square foot lot with 1,824 square feet of living space. This duplex is located in Misty Gardens which is off Marshall Road just west of Faith Avenue South. This peaceful and quiet neighborhood is next to churches, schools, parks, restaurants, food stores, clinics, libraries, police stations, and the sea and beach are just down the street. The price is negotiable, but you should hurry before it's too late!