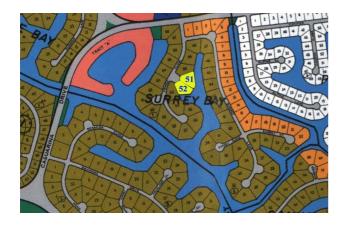

## **Property Details**

Surrey Bay Waterfront Land! These double lots offer over 500 feet of canal frontage. This area is prime for development. Both Lots available for sale! Call for more information today! DO NOT MISS THIS DEAL!