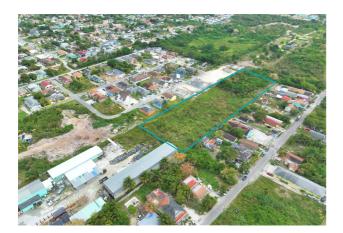

## SOUTH SIDE CARMICHAEL ROA, Carmichael Road

Price: \$995,000 Address: SOUTH SIDE CARMICHAEL ROA,Carmichael Road City: New Providence/Paradise Island MLS#: 52329 Lot Size: 186,001 sq. ft. Listing No: R32 Beds: 0 Baths: 0 Living Area: 186,001 sq. ft. Year Built: n/a Status: For Saleonly

## **Property Details**

Located on the South Side of Carmichael Road lies this vacant lot for sale. This lot is 4.27 acres and has great development potential. Arrange to view today.