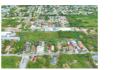

## SOUTH SIDE CARMICHAEL ROA, Carmichael Road

Price: \$995,000 Address: SOUTH SIDE CARMICHAEL ROA,Carmichael Road City: New Providence/Paradise Island MLS#: 52329 Lot Size: 186,001 sq. ft. Listing No: R32 Beds: 0 Baths: 0 Living Area: 186,001 sq. ft. Year Built: n/a Status: For Saleonly

## **Property Details**

Located on the South Side of Carmichael Road lies this vacant lot for sale. This lot is 4.27 acres and has great development potential. Arrange to view today.