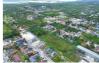

## SOUTH SIDE CARMICHAEL ROA, Carmichael Road

Price: \$995,000 Address: SOUTH SIDE CARMICHAEL ROA,Carmichael Road City: New Providence/Paradise Island MLS#: 52329 Lot Size: 186,001 sq. ft. Listing No: R32 Beds: 0 Baths: 0 Living Area: 186,001 sq. ft. Year Built: n/a Status: For Saleonly

## **Property Details**

Located on the South Side of Carmichael Road lies this vacant lot for sale. This lot is 4.27 acres and has great development potential. Arrange to view today.