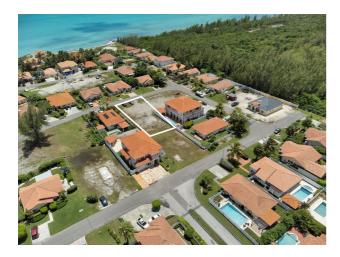

## **TREASURE COVE, Yamacraw**

Price: \$158,000

**Address:** TREASURE COVE, Yamacraw **City:** New Providence/Paradise Island

MLS#: 56995

**Lot Size:** 6,900 sq. ft. **Listing No:** R25

Beds: 0 Baths: 0

Living Area: 6,900 sq. ft.

## **Property Details**

Situated in the highly desirable community of eastern New Providence, this lot presents an exceptional opportunity to craft your dream home. Nestled within the tranquil confines of Treasure Cove, this prime parcel of land invites you to envision and create your own oasis by the water. With endless possibilities, this lot provides a blank canvas to design and build your perfect retreat tailored to your unique desires and preferences. Experience the epitome of security and serenity with 24-hour gated access. Immerse yourself in the lush surroundings of the community park, complete with a playground and sports area. Indulge in the coastal lifestyle with direct access to the sparkling waters just a stone's throw away from your doorstep. Whether you seek a peaceful morning stroll along the private beach or a spirited game of basketball on the courts, Treasure Cove delivers an unparalleled experience for residents of all ages.