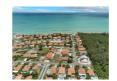

## **TREASURE COVE, Yamacraw**

Price: \$158,000

**Address:** TREASURE COVE, Yamacraw **City:** New Providence/Paradise Island

MLS#: 56995

**Lot Size:** 6,900 sq. ft. **Listing No:** R25

Beds: 0 Baths: 0

Living Area: 6,900 sq. ft.

## **Property Details**

Situated in the highly desirable community of eastern New Providence, this lot presents an exceptional opportunity to craft your dream home. Nestled within the tranquil confines of Treasure Cove, this prime parcel of land invites you to envision and create your own oasis by the water. With endless possibilities, this lot provides a blank canvas to design and build your perfect retreat tailored to your unique desires and preferences. Experience the epitome of security and serenity with 24-hour gated access. Immerse yourself in the lush surroundings of the community park, complete with a playground and sports area. Indulge in the coastal lifestyle with direct access to the sparkling waters just a stone's throw away from your doorstep. Whether you seek a peaceful morning stroll along the private beach or a spirited game of basketball on the courts, Treasure Cove delivers an unparalleled experience for residents of all ages.