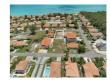

## **TREASURE COVE, Yamacraw**

Price: \$158,000

**Address:** TREASURE COVE, Yamacraw **City:** New Providence/Paradise Island

MLS#: 56995

**Lot Size:** 6,900 sq. ft. **Listing No:** R25

Beds: 0 Baths: 0

Living Area: 6,900 sq. ft.

## **Property Details**

Situated in the highly desirable community of eastern New Providence, this lot presents an exceptional opportunity to craft your dream home. Nestled within the tranquil confines of Treasure Cove, this prime parcel of land invites you to envision and create your own oasis by the water. With endless possibilities, this lot provides a blank canvas to design and build your perfect retreat tailored to your unique desires and preferences. Experience the epitome of security and serenity with 24-hour gated access. Immerse yourself in the lush surroundings of the community park, complete with a playground and sports area. Indulge in the coastal lifestyle with direct access to the sparkling waters just a stone's throw away from your doorstep. Whether you seek a peaceful morning stroll along the private beach or a spirited game of basketball on the courts, Treasure Cove delivers an unparalleled experience for residents of all ages.