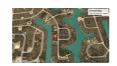

## **Property Details**

Motivated seller! Located on the Grand Lucayan Waterway is this spacious multi-family lot over half an acre (25,300 sq. ft.) in Emerald Bay ready for you to build your dream home or income producing development at a drastically reduced price! With over 125 feet of canal frontage, the lot is in a neighborhood with constructed homes on Matching Lane. Enjoy beautiful water views, quick access to your favorite fishing spot, and living in a great community! Water and power are available!