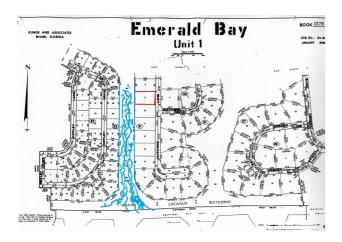

## **Property Details**

Motivated seller! Located on the Grand Lucayan Waterway is this spacious multi-family lot over half an acre (25,300 sq. ft.) in Emerald Bay ready for you to build your dream home or income producing development at a drastically reduced price! With over 125 feet of canal frontage, the lot is in a neighborhood with constructed homes on Matching Lane. Enjoy beautiful water views, quick access to your favorite fishing spot, and living in a great community! Water and power are available!