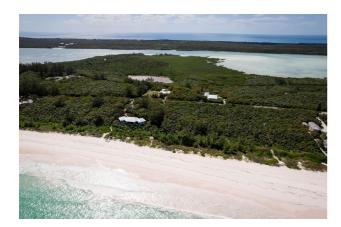

## **SAVANNAH HOUSE, Windermere Island**

Price: \$3.995.000

Address: SAVANNAH HOUSE, Windermere Island

City: Eleuthera MLS#: 57046

Lot Size: 58,806 sq. ft.

Listing No: R5

Beds: 4 Baths: 4

Living Area: 2,500 sq. ft.

## **Property Details**

Constructed with storm-safe concrete-block walls enveloped in plaster infused with honey-colored limestone dust, textured with island seashells and sand, Savannah creates a sense of tranquility and elegance. Upon entry, a grand fover beckons guests into a screened porch and dining area, while the master bedroom awaits to the right and a double bunk bedroom and guest room to the left. The spacious living room, with striking sculptural paintings, offers a cool retreat. The kitchen can easily be accessed from the living and dining rooms and has its own back entrance. A detached guest pavilion adds further space and privacy. Each of the four rooms have air conditioning and ensuite bathrooms, ensuring the utmost convenience for up to 10 guests, with two king bedrooms, one double twin, and four bunk beds available. A private pathway leads to a 1.35 acre beachfront lot with 150' of sandy beach frontage on five miles of pristine, untouched golden sands, offering unparalleled seclusion and natural beauty.