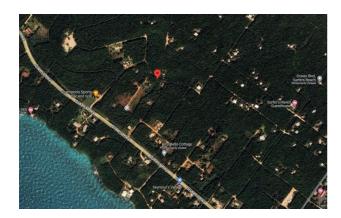

## **Eleuthera Lot**

Price: \$21,500

Address: ELEUTHERA ISLAND SHORES, Gregory Town

City: Eleuthera MLS#: 57070

Lot Size: 10,300 sq. ft.

Listing No: R3

Beds: 0 Baths: 0

Living Area: 10,300 sq. ft.

## **Property Details**

This is your opportunity to own a piece of paradise on the stunning island of Eleuthera! This 10,300 sq. ft. lot is tucked away in a peaceful location, offering you a chance to create your own island getaway. It's the perfect time for your dream of living off the grid surrounded by nature. Power services are also located nearby.