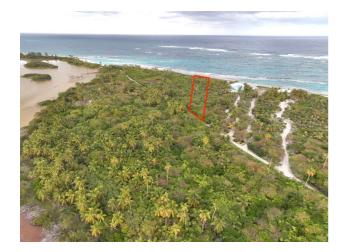

## **Property Details**

Design your own oasis on this 1.34-acre beachfront tract nestled in Double Bay, just south of Governor's Harbour, Eleuthera. With Bank's Road access and 109 feet of elevated beachfront, the property offers a canvas for your dream escape. Double Bay's 3-mile beach provides endless opportunities for relaxation and recreation. Embrace the freedom of Eleuthera as you create your haven amidst the lush landscape adorned with palms and coconut trees. Unleash your imagination and design the perfect retreat with unobstructed views and direct beach access.