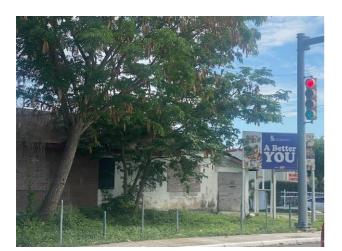

## **0 PRINCE CHARLES DRIVE, Prince Charles Drive**

Price: \$350,000 Address: 0 PRINCE CHARLES DRIVE,Prince Charles Drive City: New Providence/Paradise Island MLS#: 53665 Lot Size: 7,787 sq. ft. Listing No: R8 Beds: 0 Baths: 0 Living Area: n/a Year Built: n/a Status: For Saleonly

## **Property Details**

Commercial property located busy intersection of Prince Charles Dr. and Fox Hill Rd., near shopping, gas stations, grocery stores, laundromat and schools.