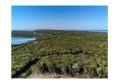

## **LOT 19, Governor's Harbour**

Price: \$450.000

Address: LOT 19, Governor's Harbour

City: Eleuthera MLS#: 57053

Lot Size: 46,609 sq. ft.

Listing No: R30

Beds: 0 Baths: 0

Living Area: n/a Year Built: n/a Status: For Saleonly

## **Property Details**

Welcome to your dream property nestled in the breathtaking landscapes of the Eleuthera! This undeveloped 1acre plus lot presents a rare opportunity to create your own paradise with unparalleled views of the harbour and ocean. Imagine waking up to the serene sounds of the waves and being greeted by stunning sunsets every evening. Located just a short walk away from the renowned French Leave Beach, known as one of the best beaches in the world, this property offers the perfect blend of tranquility and convenience. Whether you're looking to relax on pristine sands or indulge in snorkeling the many reefs, the beach is within easy reach. This newly developed lot comes with utilities already paid for, ensuring a hassle-free building process. With endless possibilities for construction, you can design your ideal home to maximize those breathtaking views and create your own personal oasis. In addition to the natural beauty surrounding the property, you'll also enjoy easy access to essential amenities. Close proximity to banks, grocery stores, gift shops, and restaurants.