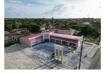

## **Property Details**

Ivory Plaza at Yamacraw Hill Road will prove the perfect home for your business in eastern New Providence. This 5,775 sq. ft. building will provide an excellent opportunity for any business hoping to capitalize on the introduction of new commercial activity to this predominantly residential area. The development is located on the northern side of Yamacraw Hill Road, east of St. Andrew's International School and opposite Solomon's Yamacraw. Unit No. 6 (combined with Flex Space II) measures 1,050 sq. ft. and offers one of the most prominent and visible units in this complex. Contact us to learn more, schedule a visit or reserve this space!