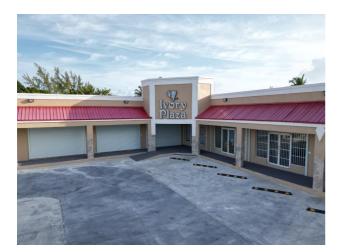

## **Property Details**

Ivory Plaza at Yamacraw Hill Road will prove the perfect home for your business in eastern New Providence. This 5,775 sq. ft. building will provide an excellent opportunity for any business hoping to capitalize on the introduction of new commercial activity to this predominantly residential area. The development is located on the northern side of Yamacraw Hill Road, east of St. Andrew's International School and opposite Solomon's Yamacraw. Unit No. 6 (combined with Flex Space II) measures 1,050 sq. ft. and offers one of the most prominent and visible units in this complex. Contact us to learn more, schedule a visit or reserve this space!