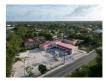

## **Property Details**

Ivory Plaza at Yamacraw Hill Road will prove the perfect home for your business in eastern New Providence. This 5,775 sq. ft. building will provide an excellent opportunity for any business hoping to capitalize on the introduction of new commercial activity to this predominantly residential area. The development is located on the northern side of Yamacraw Hill Road, east of St. Andrew's International School and opposite Solomon's Yamacraw. Unit No. 6 (combined with Flex Space II) measures 1,050 sq. ft. and offers one of the most prominent and visible units in this complex. Contact us to learn more, schedule a visit or reserve this space!