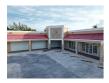

## **Property Details**

Ivory Plaza at Yamacraw Hill Road will prove the perfect home for your business in eastern New Providence. This 5,775 sq. ft. building will provide an excellent opportunity for any business hoping to capitalize on the introduction of new commercial activity to this predominantly residential area. The development is located on the northern side of Yamacraw Hill Road, east of St. Andrew's International School and opposite Solomon's Yamacraw. Unit No. 6 (combined with Flex Space II) measures 1,050 sq. ft. and offers one of the most prominent and visible units in this complex. Contact us to learn more, schedule a visit or reserve this space!