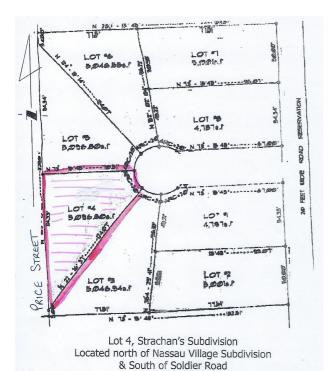

## NASSAU VILLAGE VACANT LOT, Other New Providence/Nassau

SITE PLAN

Price: \$55,000 Address: NASSAU VILLAGE VACANT LOT,Other New Providence/Nassau City: New Providence/Paradise Island MLS#: 57090 Lot Size: 5,096 sq. ft. Listing No: R5 Beds: 0 Baths: 0 Living Area: 5,096 sq. ft. Year Built: n/a Status: For Saleonly

## **Property Details**

Nassau Village Multifamily lot for sale. It's really on sale! This property is actually just to the Nassau Village in a middle-class neighborhood called Strachan's Subdivision. It is comprised of a mixture of single family and multifamily homes. It is near churches, food stores, laundromats, restaurants, private schools, public schools, shopping plazas, police station, and much more. Hurry before this lot is gone!