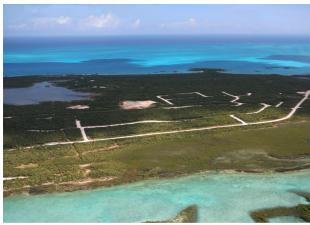

## **ALBA DRIVE, Little Exuma**

CLOSE UP OF SUBDIVISION WITH VIEW OF CARIBBEAN SEA. CREEK & ATLANTIC OCEAN

Price: \$47.500

Address: ALBA DRIVE, Little Exuma

City: Exuma & Exuma Cays

MLS#: 52432

Lot Size: 20,000 sq. ft.

## **Property Details**

Exuma View, an eco-friendly development in Little Exuma. The demand for property in Exuma has recently strengthened. Little Exuma is a place of natural unspoiled beauty and serenity, it is accessible via the Queen's Highway! The road is paved and there is access to electricity. It is located on the leeward side of the island. Can you imagine the view you will have? This single-family lot is approximately a 40-minute drive from the Moss Town Airport which accommodates both local and foreign airlines, through the township of George Town. Perfect to build your dream home, and just a short 7-minute drive from world famous Tropic of Cancer Beach.