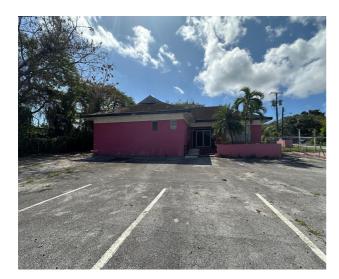

## **Property Details**

Freetown Lane Commercial Building is a prime commercial property available for investment. The building boasts a paved parking lot for ample parking and is fully fenced for added security. The building is conveniently located just off of Shirley Street and was previously used for a Laundromat and Funeral home.