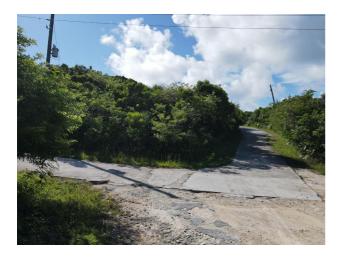

## **Property Details**

Lot 14, Block 10 Section A: This oversized estate lot includes 9,800 sf with elevations up to 80' and is situated near Rainbow Beach. There will be exceptional double views of the brilliant waters of the Caribbean and Atlantic, facing NE, S, and SE. This property is an excellent place to build your dream home! There are numerous beaches and park sites, a boat ramp, a tennis court, and a restaurant for the residents' enjoyment. This community is situated in a convenient area with nearby grocery stores and other amenities for your comfort. The Governors Harbour Airport is only a 15-minute drive south. Please call us for more information