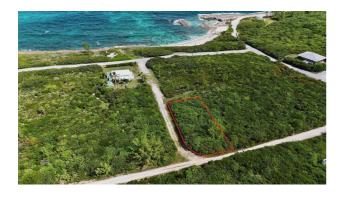

## Lot 10, Skipper Road

Price: \$36,000 Address: SKIPPER RD, RAINBOW BAY,Rainbow Bay City: Eleuthera MLS#: 55418 Lot Size: 12,000 sq. ft. Listing No: R12 Beds: 0 Baths: 0 Living Area: n/a Year Built: n/a Status: For Saleonly

## **Property Details**

Rainbow Bay Section B Block 21A Lot 10 This corner lot consists of 12,000 sq. ft. and is located close to Hidden Cove Beach. Rainbow Bay is 20 minutes from Gregory town and 20 minutes from Governor's Harbour, the Rainbow Inn has a wonderful restaurant and is just 5 minutes from this property. Other amenities include beaches, boat ramp and tennis courts. Make an offer today!