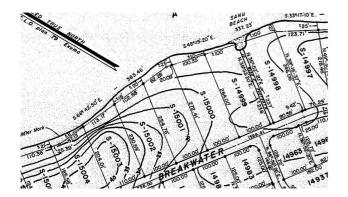

## **BREAKWATER DRIVE, Ocean Addition West**

Price: \$350.000

Address: BREAKWATER DRIVE, Ocean Addition West

City: Great Exuma MLS#: 56785

Lot Size: 26,600 sq. ft.

Listing No: R1

Beds: 0 Baths: 0

Living Area: 26,600 sq. ft.

## **Property Details**

Ocean Front lot in developing are of Ocean Addition. Waterfront properties and homes range from \$300,000 to 3 Million. This elevated land is perfect for vacation home. Potential renters can earn up to \$1500 per night. Minutes from Sandals Resort, Grand Isle Resort, Gas stations, food stores and the airport.