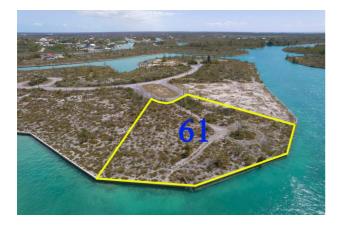

## FRINGE CLOSE, Other Grand Bahama/Freeport

Price: \$120,000 Address: FRINGE CLOSE,Other Grand Bahama/Freeport City: Grand Bahama/Freeport MLS#: 52422 Lot Size: 43,417 sq. ft. Listing No: R8 Beds: 0 Baths: 0 Living Area: n/a Year Built: n/a Status: For Saleonly

## **Property Details**

Surrey Bay Lot! Close to 300 feet of canal frontage. Area is prime for development. Lot next door also available for sale! Call for more information today! DO NOT MISS THIS DEAL!