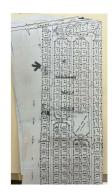

## ST. ANDREWS BEACH BLVD., Yamacraw

**Price:** \$140,000

Address: ST. ANDREWS BEACH BLVD., Yamacraw

City: New Providence/Paradise Island

MLS#: 56653

Lot Size: 8,100 sq. ft. Listing No: R416

Beds: 0 Baths: 0

## **Property Details**

Duplex lot in St. Andrews Beach Estate, beautiful quiet area in the eastern part of New Providence. With schools, supermarkets, beaches and parks all nearby.