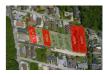

## **BELLOT ROAD, Gladstone Road**

Price: \$145.000

Address: BELLOT ROAD, Gladstone Road City: New Providence/Paradise Island

MLS#: 57162

Lot Size: 8,875 sq. ft. Listing No: R418

Beds: 0 Baths: 0

Living Area: 8,875 sq. ft.

## **Property Details**

Discover an exceptional investment opportunity in Western Nassau. This spacious multi-family lot presents endless possibilities for astute or beginning investors. The lot offers 8,875 square feet of prime real estate, ripe for development. Whether you're envisioning a modern apartment complex or townhomes, this versatile lot is the perfect foundation for your vision. Adjacent lots are available for purchase, offering the unique opportunity to combine lots and unlock even greater development potential. Bellot Road is conveniently located near lots of options for shopping, schooling, entertainment and dining which all bodes well for great community living and substantial returns. Don't miss out—seize the opportunity today to secure a piece of Nassau's dwindling supply of real estate.