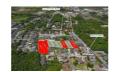

## **BELLOT ROAD, Gladstone Road**

Price: \$145.000

Address: BELLOT ROAD, Gladstone Road City: New Providence/Paradise Island

MLS#: 57162

Lot Size: 8,875 sq. ft. Listing No: R418

Beds: 0 Baths: 0

Living Area: 8,875 sq. ft.

## **Property Details**

Discover an exceptional investment opportunity in Western Nassau. This spacious multi-family lot presents endless possibilities for astute or beginning investors. The lot offers 8,875 square feet of prime real estate, ripe for development. Whether you're envisioning a modern apartment complex or townhomes, this versatile lot is the perfect foundation for your vision. Adjacent lots are available for purchase, offering the unique opportunity to combine lots and unlock even greater development potential. Bellot Road is conveniently located near lots of options for shopping, schooling, entertainment and dining which all bodes well for great community living and substantial returns. Don't miss out—seize the opportunity today to secure a piece of Nassau's dwindling supply of real estate.