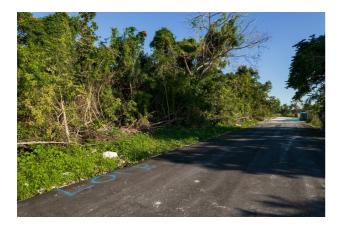

## **BELLOT ROAD, Gladstone Road**

Price: \$145.000

Address: BELLOT ROAD, Gladstone Road City: New Providence/Paradise Island

MLS#: 57162

Lot Size: 8,875 sq. ft. Listing No: R418

Beds: 0 Baths: 0

Living Area: 8,875 sq. ft.

## **Property Details**

Discover an exceptional investment opportunity in Western Nassau. This spacious multi-family lot presents endless possibilities for astute or beginning investors. The lot offers 8,875 square feet of prime real estate, ripe for development. Whether you're envisioning a modern apartment complex or townhomes, this versatile lot is the perfect foundation for your vision. Adjacent lots are available for purchase, offering the unique opportunity to combine lots and unlock even greater development potential. Bellot Road is conveniently located near lots of options for shopping, schooling, entertainment and dining which all bodes well for great community living and substantial returns. Don't miss out—seize the opportunity today to secure a piece of Nassau's dwindling supply of real estate.