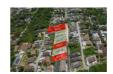

## **BELLOT ROAD, Gladstone Road**

Price: \$145.000

Address: BELLOT ROAD, Gladstone Road City: New Providence/Paradise Island

MLS#: 57162

Lot Size: 8,875 sq. ft. Listing No: R418

Beds: 0 Baths: 0

Living Area: 8,875 sq. ft.

## **Property Details**

Discover an exceptional investment opportunity in Western Nassau. This spacious multi-family lot presents endless possibilities for astute or beginning investors. The lot offers 8,875 square feet of prime real estate, ripe for development. Whether you're envisioning a modern apartment complex or townhomes, this versatile lot is the perfect foundation for your vision. Adjacent lots are available for purchase, offering the unique opportunity to combine lots and unlock even greater development potential. Bellot Road is conveniently located near lots of options for shopping, schooling, entertainment and dining which all bodes well for great community living and substantial returns. Don't miss out—seize the opportunity today to secure a piece of Nassau's dwindling supply of real estate.