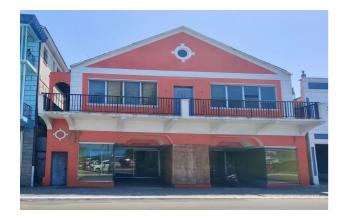

## **MOSES BUILDING**

Price: \$1,650,000

Address: MOSES BUILDING, BAY STREET, Downtown

City: New Providence/Paradise Island

MLS#: 57119

**Lot Size:** 6,800 sq. ft.

Listing No: C-1

Beds: n/a Baths: n/a

## **Property Details**

This large commercial building with great potential is located about two blocks east of Rawson Square and a short walk from the Cruise ships. The ground floor and upper floor totaling about 12,000 sq. ft. is completely open spaced and can easily be transformed to suit any concept, either as a professional building with offices, retail/food and beverage business or even a museum/art gallery. Contact us for more information.