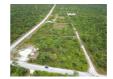

## **Property Details**

16,000 Square foot commercial lot located by Bahama Palm Shores right on the highway. Electricity is at the boundary. This property is zoned commercial so it is up to the new owner as to what they would like to build. A service station/convenience store might work well for the area of South Abaco as the nearest shopping is miles and miles away.