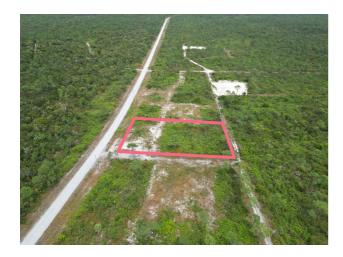

## **Property Details**

16,000 Square foot commercial lot located by Bahama Palm Shores right on the highway. Electricity is at the boundary. This property is zoned commercial so it is up to the new owner as to what they would like to build. A service station/convenience store might work well for the area of South Abaco as the nearest shopping is miles and miles away.