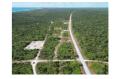

## **Property Details**

16,000 Square foot commercial lot located by Bahama Palm Shores right on the highway. Electricity is at the boundary. This property is zoned commercial so it is up to the new owner as to what they would like to build. A service station/convenience store might work well for the area of South Abaco as the nearest shopping is miles and miles away.