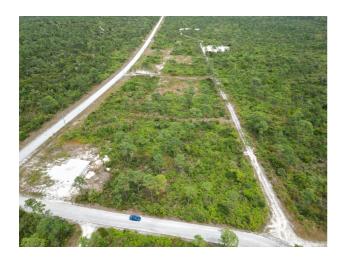

## **Property Details**

Commercial lot located by Bahama Palm Shores right on the highway. Electricity is at the boundary. This property is zoned commercial so it is up to the new owner as to what they would like to build. A service station/convenience store might work well for the area of South Abaco as the nearest shopping is miles and miles away.