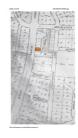

## 1 PINEHURST COMMERCIAL 1, Bahama Palm **Shores**

Price: \$18,000

Address: 1 PINEHURST COMMERCIAL 1, Bahama Palm

Shores City: Abaco MLS#: 57178

Lot Size: 3,750 sq. ft. Listing No: R22

Beds: 0 Baths: 0

Living Area: n/a Year Built: n/a Status: For Saleonly

## **Property Details**

Commercial lot located by Bahama Palm Shores right on the highway. Electricity is at the boundary. This property is zoned commercial so it is up to the new owner as to what they would like to build. A service station/convenience store might work well for the area of South Abaco as the nearest shopping is miles and miles away.