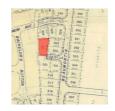

## **GARDEN HILLS ESTATES #2, Soldier Road**

Price: \$83.000

Address: GARDEN HILLS ESTATES #2, Soldier Road

City: New Providence/Paradise Island

MLS#: 57164

Lot Size: 7,500 sq. ft. Listing No: R32

Beds: 0 Baths: 0

## **Property Details**

Take advantage of this 7,500 sq ft single family lot located on a cul-de-sac in Garden Hills Estates #2. With all utilities available to the site, this lot is perfect for the construction of your dream home. Conveniently located near schools, restaurants, banking, public transportation and food stores.