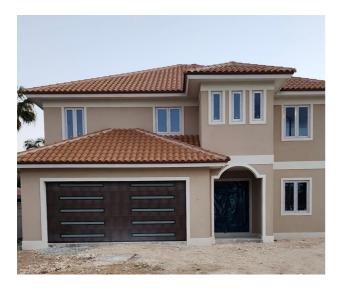

## TREASURE COVE

Price: \$985.000

Address: 134 SAPHIRE CRES, Yamacraw City: New Providence/Paradise Island

MLS#: 53630

Lot Size: 6,500 sq. ft.

Listing No: R4

**Beds:** 5 Baths: 4

Living Area: 3,400 sq. ft.

## **Property Details**

Brand New 5 Bedrooms 4 Bathrooms 2 Car Garage 2nd level lounge area Pool & Spa Impact Windows Custom, modern pivot entry door Custom, modern garage door Modern, floating staircase with glass railing Modern kitchen with huge island Over 3,400 sq ft under roof Just 2 minute walk to beach