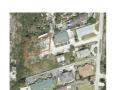

## LAKE GROVE ROAD, Adelaide

Price: \$110.000

Address: LAKE GROVE ROAD, Adelaide City: New Providence/Paradise Island

MLS#: 57308

Lot Size: 8,372 sq. ft.

Listing No: R9

Beds: 0 Baths: 0

Living Area: 8,372 sq. ft.

## **Property Details**

Vacant lot off Lake Grove Road in the old Adelaide area. Affordable vacant lot ideal for an investment rental home.