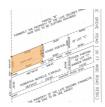

## LAKE GROVE ROAD, Adelaide

Price: \$110.000

Address: LAKE GROVE ROAD, Adelaide City: New Providence/Paradise Island

MLS#: 57308

Lot Size: 8,372 sq. ft.

Listing No: R9

Beds: 0 Baths: 0

Living Area: 8,372 sq. ft.

## **Property Details**

Vacant lot off Lake Grove Road in the old Adelaide area. Affordable vacant lot ideal for an investment rental home.