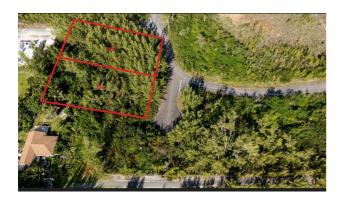

## LOT 78A CORAL HARBOUR, Coral Harbour

Price: \$135,000 Address: LOT 78A CORAL HARBOUR,Coral Harbour City: New Providence/Paradise Island MLS#: 57295 Lot Size: 9,000 sq. ft. Listing No: R12 Beds: 0 Baths: 0 Living Area: 9,000 sq. ft. Year Built: n/a Status: For Saleonly

## **Property Details**

Discover the perfect canvas for your multi-family vision with this 9,000 square-foot lot ideally situated just off the main Coral Harbor road on the west side, across from the new gated community of Via Della Rosa. Boasting a strategic location, a mere 10 minutes from Lynden Pindling International Airport, shopping, and dining, this prime real estate promises convenience and accessibility. The property offers an excellent opportunity for a well-designed multi-family development, marrying modern amenities with the tranquility of Coral Harbor. Don't miss the chance to invest in this promising parcel that epitomizes the ideal fusion of comfort and accessibility in a sought-after location.