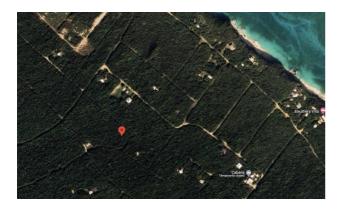

## **Property Details**

These two lots present an amazing opportunity with 21,000 square feet to own a slice of paradise! Spanning nearly half an acre combined and located in the peaceful community of Eleuthera Island Shores in Gregory Town, these lots are exceptional for those seeking to invest in The Bahamas. Eleuthera is known for having some of the most beautiful beaches and historical landmarks in The Bahamas. Power services are located nearby.