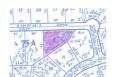

## **Eleuthera Lot**

Price: \$37.500

Address: ELEUTHERA ISLAND SHORES, Other

Eleuthera City: Eleuthera MLS#: 57277

Lot Size: 21,000 sq. ft.

Listing No: R45

Beds: 0 Baths: 0

Living Area: 21,000 sq. ft.

## **Property Details**

These two lots present an amazing opportunity with 21,000 square feet to own a slice of paradise! Spanning nearly half an acre combined and located in the peaceful community of Eleuthera Island Shores in Gregory Town, these lots are exceptional for those seeking to invest in The Bahamas. Eleuthera is known for having some of the most beautiful beaches and historical landmarks in The Bahamas. Power services are located nearby.